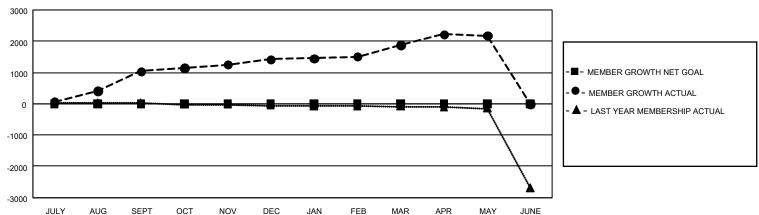

## GOALS AND ACTUAL MEMBERS CUMULATIVE

| DROPPED CLUBS: 3  |     | 375 CLUBS OF 403 ADDED 1 OR MORE NEW MEMBERS | GENDER DISTRIBUTION             |                |     |
|-------------------|-----|----------------------------------------------|---------------------------------|----------------|-----|
|                   |     | I NEW WEWBERS                                | MALE                            | 8,616 (65.24%) |     |
|                   |     |                                              | FEMALE                          | 4,590 (34.76%) |     |
| DROPPED MEMBERS   |     |                                              |                                 |                |     |
| DECEASED          | 8   | CLICK HERE FOR CUMULATIVE                    | TOTAL FAMILY UNIT MEMBERS       |                | 762 |
| CLUB CANCELLED 36 |     | MEMBERSHIP DATA                              |                                 |                |     |
| OTHER             | 302 |                                              | FAMILY MEMBERS PAYING HALF DUES |                | 390 |
| TOTAL             | 346 |                                              |                                 |                |     |